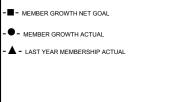

## GOALS AND ACTUAL MEMBERS CUMULATIVE

900 (65.45%) 475 (34.55%)

| DROPPED CLUBS: 0 |    |
|------------------|----|
| DROPPED MEMBERS  |    |
| DECEASED         | 13 |
| CLUB CANCELLED   | 0  |
| OTHER            | 78 |
| TOTAL            | 91 |